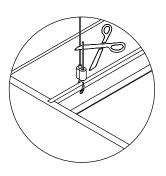

## Summit

- 1. Locate available suspension points on ceiling in relation to Summit Cloud suspension locations
- 2. Mount brass locators securely onto ceiling with substrate appropriate fasteners (not included.)
  For ACT applications, wood backers needed.
- 3. Thread top caps onto brass locator by hand only
- 4. Thread suspended cable through one side of cable gripper, through t-bar, and back through opposite side of cable gripper (Depress top/bottom nozzles to allow cable insertion; release to lock)
- 5. Level Summit Cloud using cable grippers and trim excess cable.