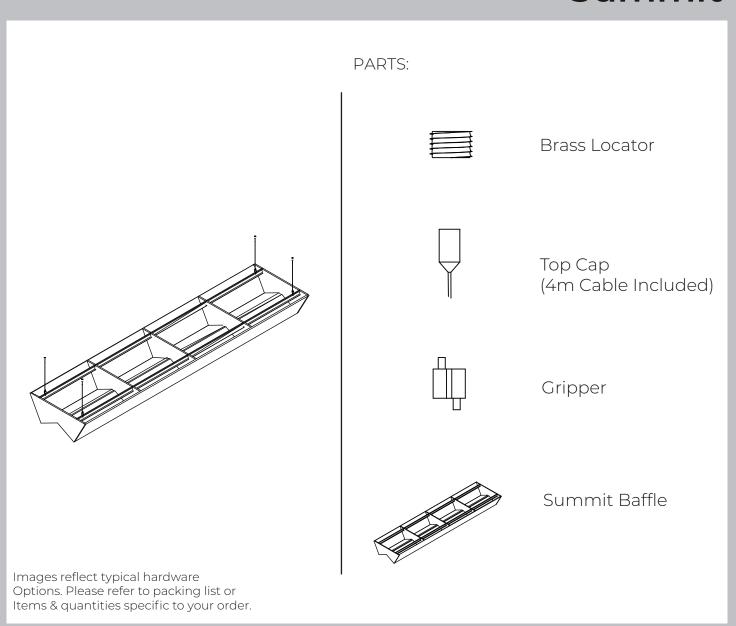

## Summit

- 1. Locate available suspension points on ceiling in relation to Summit Cloud suspension locations
- 2. Mount brass locators securely onto ceiling with substrate appropriate fasteners (not included.)
  For ACT applications, wood backers needed.
- 3. Thread top caps onto brass locator by hand only
- 4. Thread suspended cable through one side of cable gripper, through t-bar, and back through opposite side of cable gripper (Depress top/bottom nozzles to allow cable insertion; release to lock)
- 5. Level Summit Cloud using cable grippers and trim excess cable.