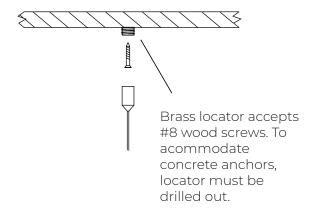

## Summit

- 1. Locate available suspension points on ceiling in relation to Summit Cloud suspension locations
- 2. Mount brass locators securely onto ceiling with substrate appropriate fasteners (not included.)
  For ACT applications, wood backers needed.
- 3. Thread top caps onto brass locator by hand only
- 4. Thread suspended cable through one side of cable gripper, through t-bar, and back through opposite side of cable gripper (Depress top/bottom nozzles to allow cable insertion; release to lock)
- 5. Level Summit Cloud using cable grippers and trim excess cable.