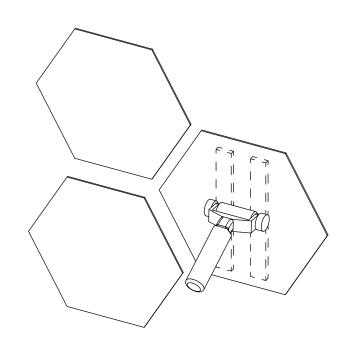

## EZO STAND OFF WALL APPLICATION

- 1 Remove paper backing from one side of ezo stand offs and apply to ezo product \*Ensure most stand offs are applied to install vertically every 12-16"
- **2** Use roller to burnish stand off against ezo product to ensure adhesion of tape and ezo

- **3** Locate placement on wall, level and mark with pencil
- **4** Remove paper backing from tape and apply to wall
- **5** Burnish ezo with roller taking care only to apply pressure only where ezo stand offs are located