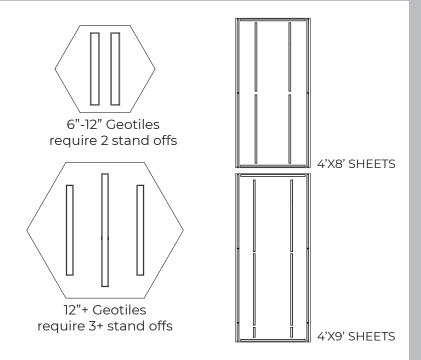

## **EZO STAND OFF**

GEO TILES

EZO STAND OFFS

EZO TAPE

\*Images reflect typical hardware options. Please refer to packing list for items & quantities specific to your order.

## EZO STAND OFF WALL APPLICATION

- 1 Remove paper backing from one side of ezo stand offs and apply to ezo product \*Ensure most stand offs are applied to install vertically every 12-16"
- **2** Use roller to burnish stand off against ezo product to ensure adhesion of tape and ezo