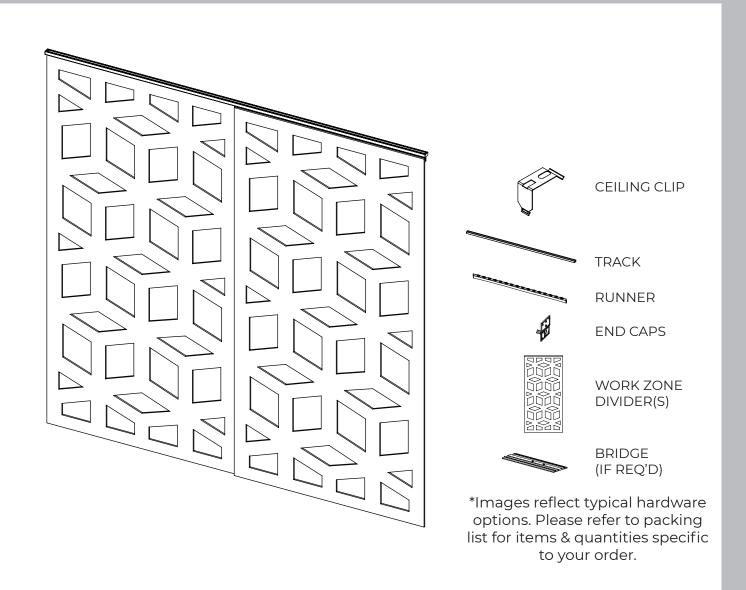

## SLIDING TRACK

## WORK ZONE DIVIDER SLIDING TRACK

1 Determine track locations and locate bracket positions. Install bracket to ceiling using substrate appropriate hardware (not included) \*Bracket location is recommended 4" inset from ends and every ~8"between

**2** If required install supplied bridge between sections of track to extend track to full length

**3** Slide track onto mounted brackets (A) and secure end caps onto track ends (B)

**4** Install Work Zone Divider onto track using velcro preinstalled on runners and ezoBord panels (C)