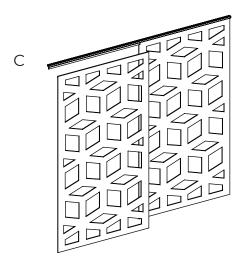

**2** If required install supplied bridge between sections of track to extend track to full length

**3** Slide track onto mounted brackets (A) and secure end caps onto track ends (B)

**4** Install Work Zone Divider onto track using velcro preinstalled on runners and ezoBord panels (C)