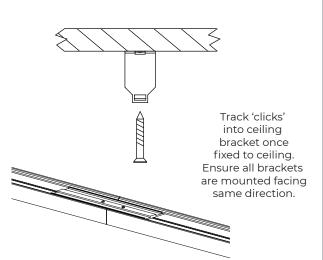

## WORK ZONE DIVIDER SLIDING TRACK

1 Determine track locations and locate bracket positions. Install bracket to ceiling using substrate appropriate hardware (not included) \*Bracket location is recommended 4" inset from ends and every ~8"between