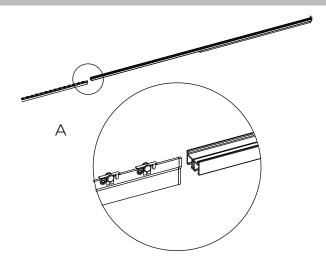

**2** If required install supplied bridge between sections of track to extend track to full length

**3** Slide track onto mounted brackets (A) and secure end caps onto track ends (B)

**4** Install Work Zone Divider onto track using velcro preinstalled on runners and ezoBord panels (C)