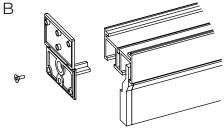

## WORK ZONE DIVIDER SLIDING TRACK

1 Determine track locations and locate bracket positions. Install bracket to ceiling using substrate appropriate hardware (not included) \*Bracket location is recommended 4" inset from ends and every ~8"between

**2** If required install supplied bridge between sections of track to extend track to full length

**3** Slide track onto mounted brackets (A) and secure end caps onto track ends (B)

**4** Install Work Zone Divider onto track using velcro preinstalled on runners and ezoBord panels (C)