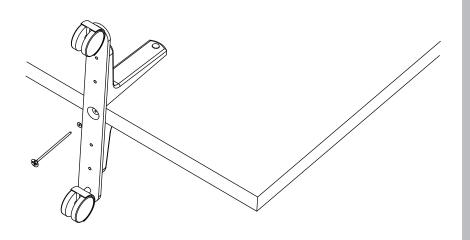

## OBI MOBILE OFFICE DIVIDER ASSEMBLY

1 Align mounting hole of Obi base with pre-drilled hole on base of divider and attach using supplied washer and screw

2 Thread supplied bolt through top of Obi base and pre-drilled hole in divider and tighten