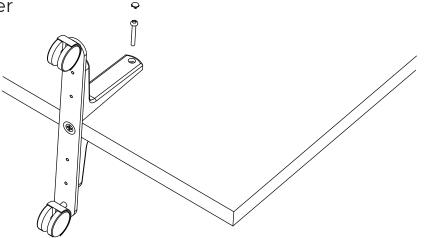

## OBI MOBILE OFFICE DIVIDER ASSEMBLY

1 Align mounting hole of Obi base with pre-drilled hole on base of divider and attach using supplied washer and screw

2 Thread supplied bolt through top of Obi base and pre-drilled hole in divider and tighten