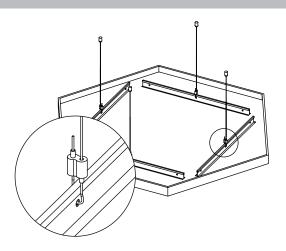

## GEO CLOUD UPPER SUSPENSION HOUSING

I Locate pick point locations on ceiling

**2** Mount brass locator securely onto ceiling with substrate appropriate fasteners (not included)

**3** Thread top cap onto brass locator and tighten by hand only

**4** With Geo Cloud at approximate suspended height secure each of the cables to cable grippers by threading cable through one side of cable gripper, then through appropriate hole of T Bar and return through opposite side of cable gripper (Depress top and bottom nozzles of cable gripper to allow insertion; release to lock)