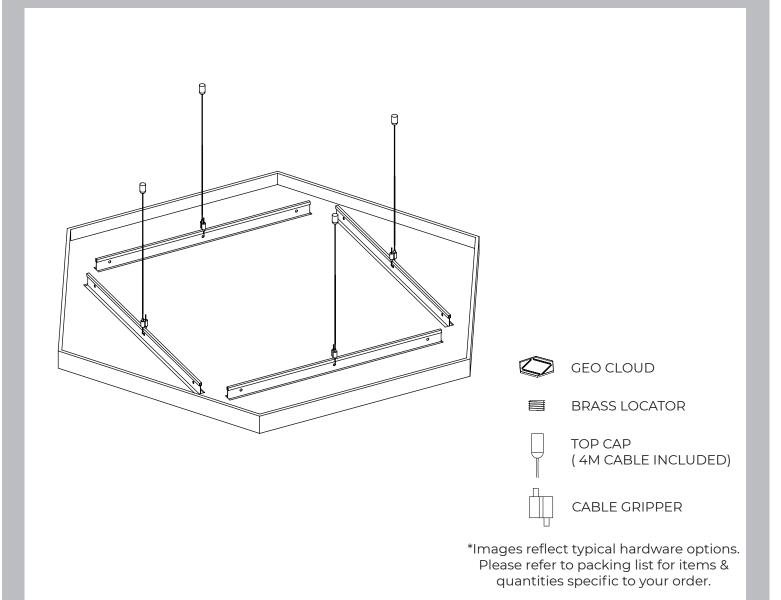

## GEO CLOUD

## GEO CLOUD UPPER SUSPENSION HOUSING

I Locate pick point locations on ceiling

**2** Mount brass locator securely onto ceiling with substrate appropriate fasteners (not included)

**3** Thread top cap onto brass locator and tighten by hand only

**4** With Geo Cloud at approximate suspended height secure each of the cables to cable grippers by threading cable through one side of cable gripper, then through appropriate hole of T Bar and return through opposite side of cable gripper (Depress top and bottom nozzles of cable gripper to allow insertion; release to lock)

Brass locator accepts

anchors, locator must

#8 wood screws. To accomodate concrete

be drilled out.

**5** Use level to ensure even distribution among cables

6 Trim excess cable