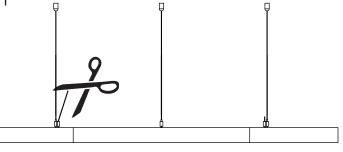

Brass locator accepts

anchors, locator must

#8 wood screws. To accomodate concrete

be drilled out.

**5** Use level to ensure even distribution among cables

6 Trim excess cable