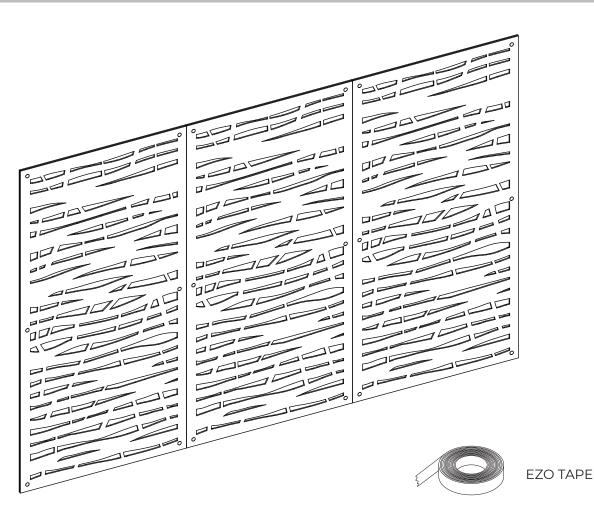

## EZO ON EZO

\*Images reflect typical hardware options. Please refer to packing list for items & quantities specific to your order.

#### ALTERNATIVE OPTION: EZOTAPE

- 1 Apply EzoTape to outer edges of reverse side of cut panel approximately 1/8" inset from all edges
- **2** Apply EzoTape in vertical direction every 12-16"
- **3** Use roller to burnish tape to ensure proper adhesion to EzoBord
- **4** Remove paper backing from tape and apply unit to wall
- **5** Burnish ezoBord against wall with roller to ensure proper adhesion