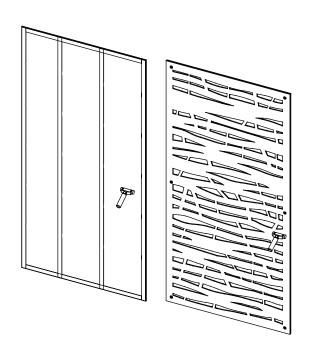

#### STANDARD MOUNTING

- 1 Remove and retain cut out plugs on top layer (6 locations)
- **2** Locate and mark Ezo on Ezo mountinglocation on wall
- **3** Attach to wall with substrate appropriate fasteners(not included)
- 4 Replace Ezo plugs over fasteners