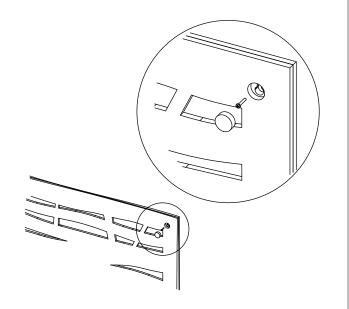

#### STANDARD MOUNTING

- 1 Remove and retain cut out plugs on top layer (6 locations)
- **2** Locate and mark Ezo on Ezo mountinglocation on wall
- **3** Attach to wall with substrate appropriate fasteners(not included)
- 4 Replace Ezo plugs over fasteners