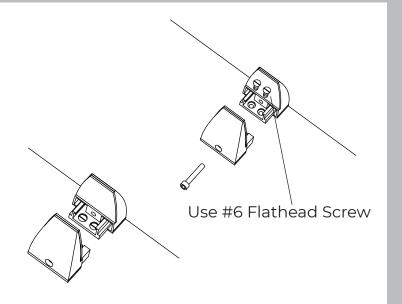

## STUDY CARREL/DESK SCREEN SURFACE MOUNT BRACKET

1 Measure out mounting locations (midpoint on sides; inset 12" from edge)

2 Seperate 2 sides of bracket and mount to worksurface using substrate appropriate hardware (not included) Under mount screen bracket mounts below worksurface

**3** Replace second side of bracket with gaskets in place and attach loosely with machine screws

**4** Place desk screen between two sides of bracket and tighten machine screw into bracket

**Recommended Tools** 