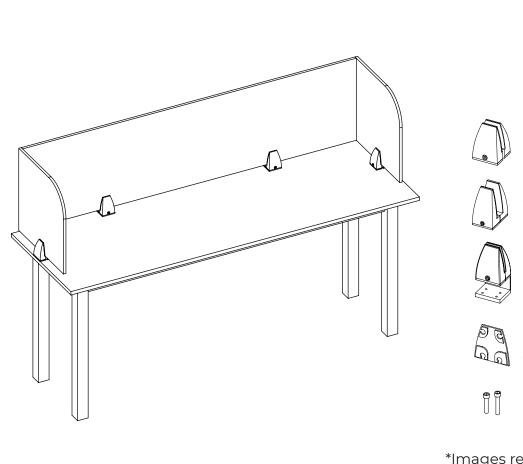

## STUDY CARREL/DESK SCREEN

SURFACE MOUNT SCREEN BRACKET (PJ-3)

SURFACE MOUNT SCREEN BRACKET (PJ-9)

UNDER MOUNT SCREEN BRACKET (PJ-4)

SCREEN BRACKET GASKET

SCREEN BRACKET MACHINE SCREWS

\*Images reflect multiple hardware options. Please refer to packing list for items & quantities specific to your order.