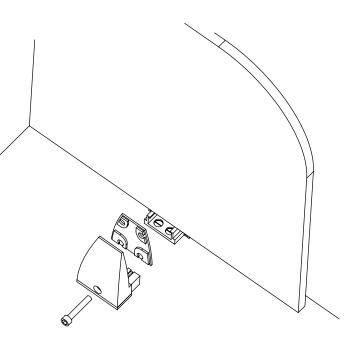

## STUDY CARREL/DESK SCREEN SURFACE MOUNT BRACKET

1 Measure out mounting locations (midpoint on sides; inset 12" from edge)

2 Seperate 2 sides of bracket and mount to worksurface using substrate appropriate hardware (not included) Under mount screen bracket mounts below worksurface

**3** Replace second side of bracket with gaskets in place and attach loosely with machine screws

**4** Place desk screen between two sides of bracket and tighten machine screw into bracket

**Recommended Tools** 